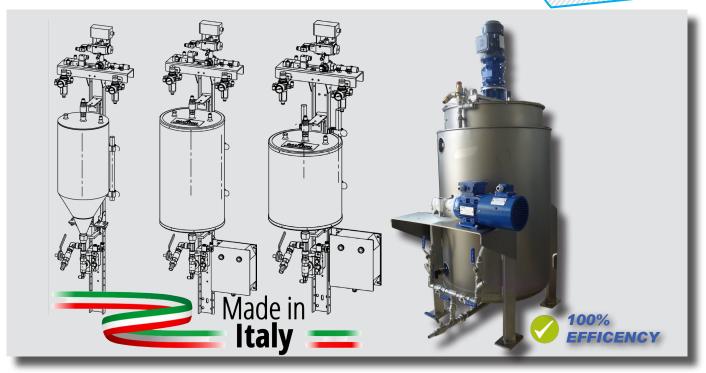

## **OVERVIEW**

To meet our customer's need for weighing and dosing, we design and manufacture a variety of storage tanks for either fluid or viscous liquids, equipped with a wide range of accessories such as slow or fast agitators, level indicators, weighing load, dosing pumps, etc.

The tanks dedicated to viscous fluids can be electrically traced or equipped with an indirect circulation heating chamber (either for oil or water), in order to keep the product heated.

Process liquids can be dosed either by batch feeding, (in Gain-of-weight mode or in Loss-in-Weight mode) or continuously by controlled flow through our Taipan 365 flow controllers or combined with magnetic or mass flow meters.