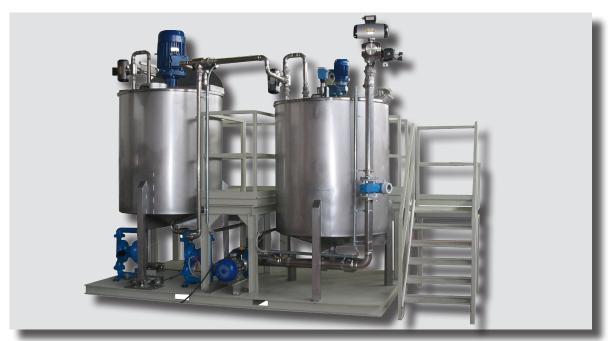

## **OVERVIEW**

To meet our customer's need for weighing and dosing, we design and manufacture a variety of storage tanks for either fluid or viscous liquids, equipped with a wide range of accessories such as slow or fast agitators, level indicators, weighing load, dosing pumps, etc.

The tanks dedicated to viscous fluids can be electrically traced or equipped with an indirect circulation heating chamber (either for oil or water), in order to keep the product heated.

Process liquids can be dosed either by batch feeding, (in Gain-of-weight mode or in Loss-in-Weight mode) or continuously by controlled flow through our Taipan 365 flow controllers or combined with magnetic or mass flow meters.