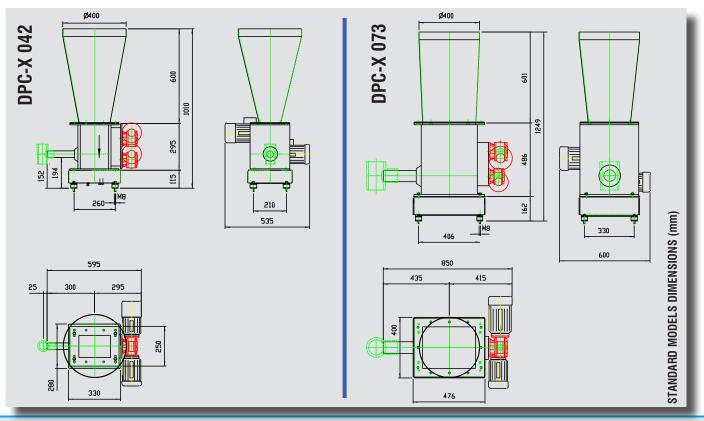

## **REFERENCE NOMINAL CAPACITY VALUES dm<sup>3</sup>/h (in reference to the gear ratio)**

| FEEDER MODEL | GEAR RATIO |      |      |      |      |  |
|--------------|------------|------|------|------|------|--|
|              | 1:10       | 1:15 | 1:20 | 1:28 | 1:40 |  |
| DPC-X 042    | 98         | 65   | 54   | 35   | 24   |  |
| DPC-X 073    | 798        | 530  | 399  | 285  | 199  |  |
| DPC-X 114    | 3640       | 2427 | 1820 | 1300 | 910  |  |