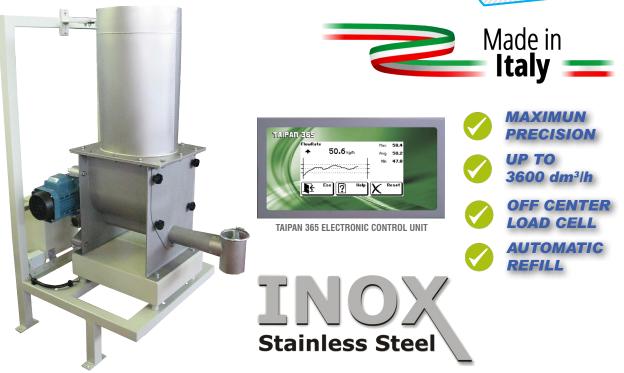

The type DPC-X dosers are indicated in the dosing of powders with medium to low flow rates. The batchers comprise a storage hopper, a feed device and a scale that controls decreasing weight during product discharge.

Each type of batcher is available with a broad range of motor drives and in customized versions to suit the process.

When the scale is combined with suitable electronics, the batcher can operate in batching and/or continuous mode with controlled feed rate. In the latter mode, hopper refill is controlled by electronics with no need to interrupt the batching process.

## **TECHNICAL FEATURES**

| Main structure            | Carbon steel                                                   |
|---------------------------|----------------------------------------------------------------|
| Main structure            | Carbon steel                                                   |
| Body material             | Stainless steel                                                |
| Breaker motor             | Asynchronous three-phase multi-voltage                         |
| Dosing motor              | Asynchronous three-phase multi-voltage or brushless (optional) |
| Dosing screw              | Many versions depending on the application                     |
| Charging hopper           | Stainless steel                                                |
| Weighing system           | Single off-center load cells C3                                |
| Electronic control unit   | TAIPAN 365                                                     |
| Electrical junction boxes | Available for load cells                                       |
| Motor fan                 | Optional depending on the application                          |
| Vertical spout            | With polycarbonate indicator                                   |
|                           | Available as an option for ATEX 22 zones                       |
| ATEX                      |                                                                |