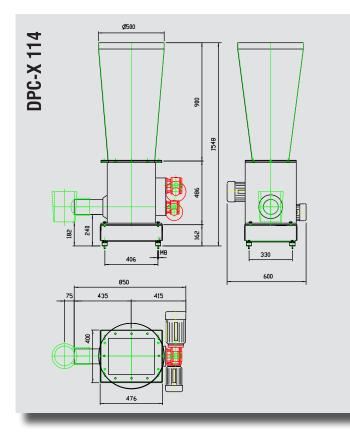

## **REFERENCE NOMINAL CAPACITY VALUES dm<sup>3</sup>/h (in reference to the gear ratio)**

| FEEDER MODEL | GEAR RATIO |      |      |      |      |  |
|--------------|------------|------|------|------|------|--|
|              | 1:10       | 1:15 | 1:20 | 1:28 | 1:40 |  |
| DPC-X 042    | 98         | 65   | 54   | 35   | 24   |  |
| DPC-X 073    | 798        | 530  | 399  | 285  | 199  |  |
| DPC-X 114    | 3640       | 2427 | 1820 | 1300 | 910  |  |