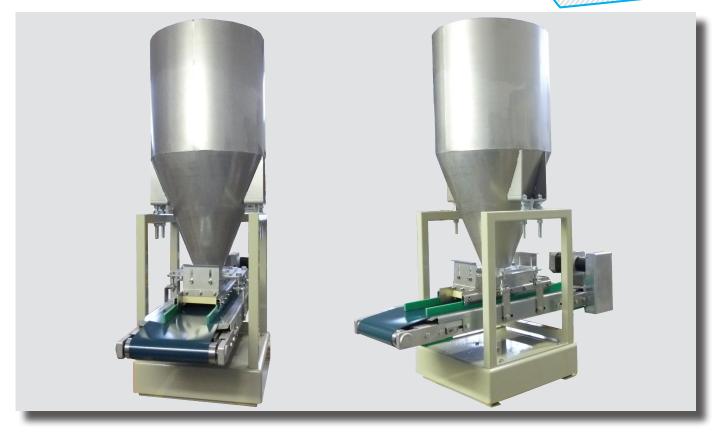

The batchers of series DPN are designed to batch dust-forming materials at mid-to-flow feed rates. The batchers comprise a storage hopper, a feed device and a scale that controls decreasing weight during product discharge. Each type of batcher is available with a broad range of motor drives and in customized versions to suit the process.