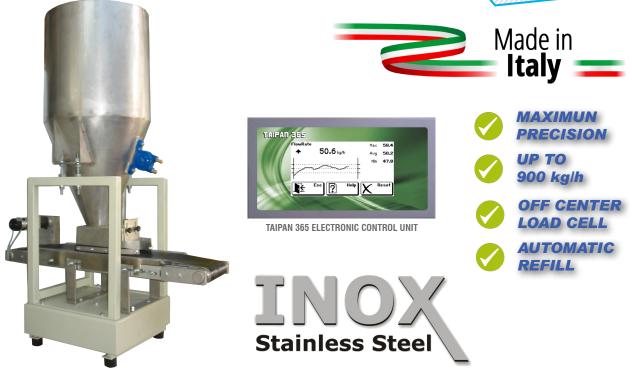

The batchers of series DPN are designed to batch dust-forming materials at mid-to-flow feed rates. The batchers comprise a storage hopper, a feed device and a scale that controls decreasing weight during product discharge. Each type of batcher is available with a broad range of motor drives and in customized versions to suit the process.

When the scale is combined with suitable electronics, the batcher can operate in batching and/or continuous flow rate made with controlled feed rate. In the latter mode, hopper's refill is controlled by electronics with no need to interrupt the batching process.

## **TECHNICAL FEATURES**

| Main structure            | Carbon steel                                                          |
|---------------------------|-----------------------------------------------------------------------|
| Body material             | Stainless steel                                                       |
| Belt                      | Calibrated junction in various materials depending on the application |
| Dosing motor              | Asynchronous three-phase multi-voltage or brushless (optional)        |
| Belt cleaning system      | Belt scrapes                                                          |
| Charging hopper           | Stainless steel                                                       |
| Weighing system           | Single off-center load cells C3                                       |
| Electronic control unit   | TAIPAN 365                                                            |
| Electrical junction boxes | Available for load cells                                              |
| Motor fan                 | Optional depending on the application                                 |
| ATEX conformity 😧         | Available as an option for ATEX 22 zones                              |
| ATEX                      |                                                                       |