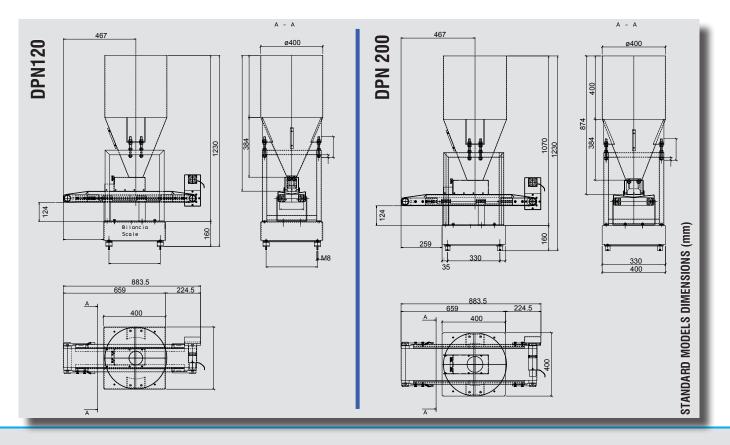

## MAXIMUN CAPACITY VALUES kg/h (in reference to the gate opening) - PS=1kg/dm<sup>3</sup>

| FEEDER MODEL | GATE OPENING |           |           |
|--------------|--------------|-----------|-----------|
|              | MAX (100%)   | MID (50%) | MIN (10%) |
| DPN 120      | 600          | 450       | 300       |
| DPN 200      | 900          | 650       | 400       |