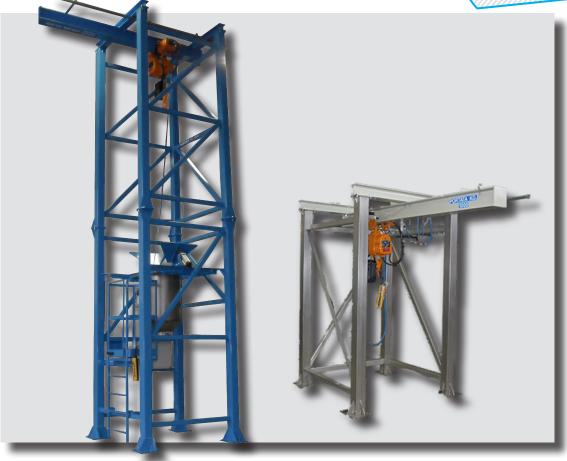

## **SBB-P** BIG BAG DRAINING SYSTEM COMPLETE WITH HOIST

The SBB-P discharging stations for dosing powdery products stored in big bags, like all STAD machines, are designed and produced to customer's specifications.

The basic model consists of a frame complete, in the upper side, with an electric chain hoist on a travelling beam, to lift and position the FIBC, a hopper, a telescopic stationary frame adjustable to the height of the big bag, a hopper containing the powder, and a mechanical extractor suited to the product to be extracted (weighing belt, metering screw, rotary valve, etc.).