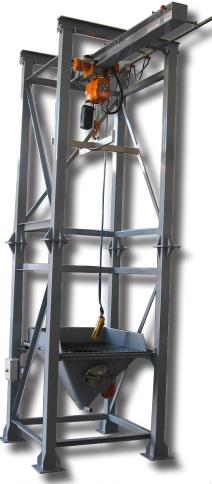

## **SBB-P** BIG BAG DRAINING SYSTEM COMPLETE WITH HOIST

The SBB-P discharging stations for dosing powdery products stored in big bags, like all STAD machines, are designed and produced to customer's specifications.

The basic model consists of a frame complete, in the upper side, with an electric chain hoist on a travelling beam, to lift and position the FIBC, a hopper, a telescopic stationary frame adjustable to the height of the big bag, a hopper containing the powder, and a mechanical extractor suited to the product to be extracted (weighing belt, metering screw, rotary valve, etc.).