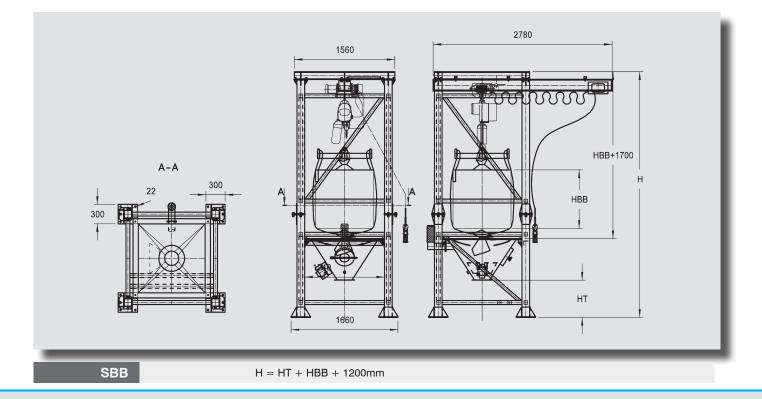

The basic model consists of a frame complete, in the upper side, with an electric chain hoist on a travelling beam, to lift and position the FIBC, a hopper, a telescopic stationary frame adjustable to the height of the big bag, a hopper containing the powder, and a mechanical extractor suited to the product to be extracted (weighing belt, metering screw, rotary valve, etc.).

## **TECHNICAL FEATURES**

| Main structure         | Carbon steel or stainless steel AISI 304 / 316 |
|------------------------|------------------------------------------------|
| Loading hopper         | Carbon steel or stainless steel AISI 304 / 316 |
| Frame structure        | Adjustable telescopic height                   |
| Anti-dust plan         | Black or food grade rubber                     |
| Access door            | Stainless steel with mechanical stop           |
| Anti-vibration mounts  | Steel and rubber 60ShA                         |
| Fluidification systems | Optional                                       |
| Weighing system        | Optional with compression load cells           |
| Anti-tilt system       | Standard when there is the weighing system     |
| Window with gloves     | Optional                                       |
| ATEX conformity (Ex)   | Available as an option for ATEX 22 zones       |
| ATEX                   |                                                |