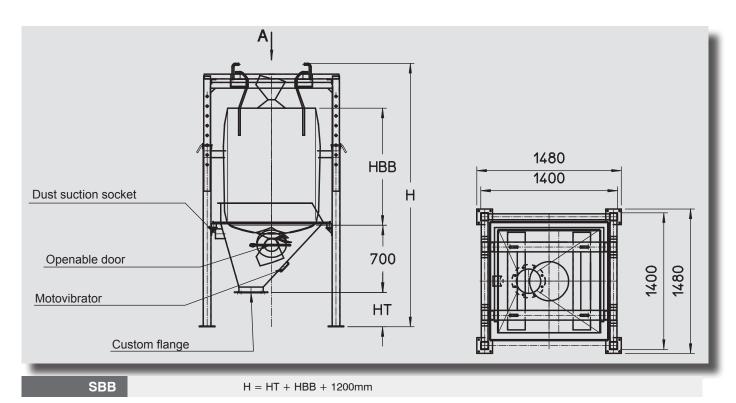

SBB STATION MOD. SBB-C COMPLETE WITH SCREW FEEDER AND LOCAL CONTROL PANEL

AVAILABLE IN STAINLESS STEEL
AISI 304 | 316

Like all the machines manufactured by Stad, SBB plants - suitable to batch powdery products stacked inside big bags - are designed and manufactured according to customer's specification. The basic model consist of a mobile telescopic big bag holder frame that can be moved with a forklift (to be adjusted along the big bag height), a stationary frame, a powdercharging hopper, and a mechanical extractor suitable to the products being extracted (weighing belt, metering screw, rotary valve, ecc...). This plant can be customized by adding several devices, such us: electronic weighing and material batching control; big bag and fluidising flow aids electropneumatic shaking in case of nonsmooth powders.

## **TECHNICAL FEATURES**

| Main structure         | Carbon steel or stainless steel AISI 304 / 316 |
|------------------------|------------------------------------------------|
| Loading hopper         | Carbon steel or stainless steel AISI 304 / 316 |
| Frame structure        | Adjustable telescopic height                   |
| Anti-dust plan         | Black or food grade rubber                     |
| Access door            | Stainless steel with mechanical stop           |
| Anti-vibration mounts  | Steel and rubber 60ShA                         |
| Fluidification systems | Optional                                       |
| Weighing system        | Optional with compression load cells           |
| Anti-tilt system       | Standard when there is the weighing system     |
| Window with gloves     | Optional                                       |
| ATEX conformity (Ex)   | Available as an option for ATEX 22 zones       |
| ATEX                   |                                                |