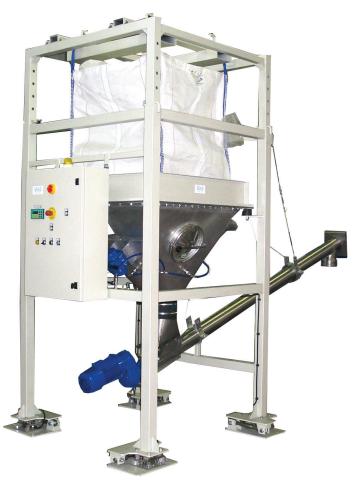

SBB STATION MOD. SBB-C COMPLETE WITH SCREW FEEDER AND LOCAL CONTROL PANEL

AVAILABLE IN STAINLESS STEEL
AISI 304 | 316

Like all the machines manufactured by Stad, SBB plants - suitable to batch powdery products stacked inside big bags - are designed and manufactured according to customer's specification. The basic model consist of a mobile telescopic big bag holder frame that can be moved with a forklift (to be adjusted along the big bag height), a stationary frame, a powdercharging hopper, and a mechanical extractor suitable to the products being extracted (weighing belt, metering screw, rotary valve, ecc...). This plant can be customized by adding several devices, such us: electronic weighing and material batching control; big bag and fluidising flow aids electropneumatic shaking in case of nonsmooth powders.