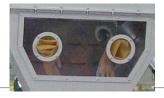

## SBB EXAMPLES OF AVAILABLE OPTIONALS

FLUIDISING FLOW AIDS

BIG BAGS MOVING DEVICE

WINDOW WITH GLOVES

BIG BAGS HORIZONTAL MOVING DEVICE

## **TECHNICAL FEATURES**

| Main structure         | Carbon steel or stainless steel AISI 304 / 316 |
|------------------------|------------------------------------------------|
| Loading hopper         | Carbon steel or stainless steel AISI 304 / 316 |
| Frame structure        | Adjustable telescopic height                   |
| Anti-dust plan         | Black or food grade rubber                     |
| Access door            | Stainless steel with mechanical stop           |
| Anti-vibration mounts  | Steel and rubber 60ShA                         |
| Fluidification systems | Optional                                       |
| Weighing system        | Optional with compression load cells           |
| Anti-tilt system       | Standard when there is the weighing system     |
| Window with gloves     | Optional                                       |
| ATEX conformity (Ex)   | Available as an option for ATEX 22 zones       |
| ATEX                   |                                                |