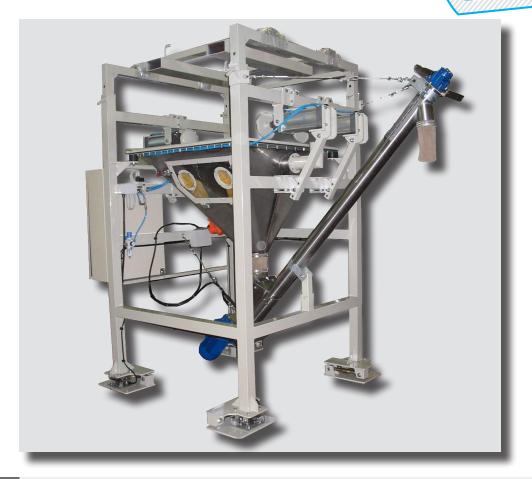

SBB STATION MOD. SBB-C COMPLETE WITH SCREW FEEDER AND LOCAL CONTROL PANEL

AVAILABLE IN STAINLESS STEEL
AISI 304 | 316

Like all the machines manufactured by Stad, SBB plants - suitable to batch powdery products stacked inside big bags - are designed and manufactured according to customer's specification. The basic model consist of a mobile telescopic big bag holder frame that can be moved with a forklift (to be adjusted along the big bag height), a stationary frame, a powdercharging hopper, and a mechanical extractor suitable to the products being extracted (weighing belt, metering screw, rotary valve, ecc...). This plant can be customized by adding several devices, such us: electronic weighing and material batching control; big bag and fluidising flow aids electropneumatic shaking in case of nonsmooth powders.

## SBB EXAMPLES OF AVAILABLE OPTIONALS

FLUIDISING FLOW AIDS

BIG BAGS MOVING DEVICE

WINDOW WITH GLOVES

BIG BAGS HORIZONTAL MOVING DEVICE